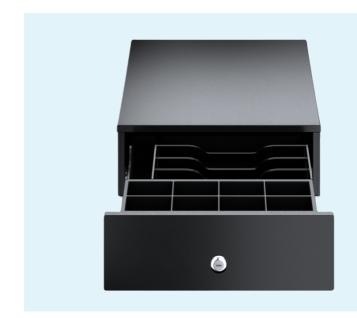

### **PRODUCT** DESCRIPTION

## **HIGH QUALITY** CASH DRAWERS FOR POS

SN Systems is a company with over 25 years of experience in the manufacturing of cash drawers, multifunctional ergonomic solutions, self-ordering and payment kiosks, and all-in-one POS solutions to meet the needs of the Italian and international markets. Our constant pursuit of technological perfection and quality excellence has positioned us as a reliable partner, offering a wide range of solutions and products with an unparalleled level of quality.

#### **KEY FEATURES**

- High quality materials, including robust steel, durable abs plastic, and a resilient powder-coated finish suitable for various environments.
- The push spring and high-load-bearing rollers undergo rigorous testing, surpassing 1 million open/closing cycles.
- 4 banknotes (horizontal position) / 8 coins, removable coin case
- Certification CE 2001/91/CE, CE 2014/35/UE, , certification RoSH, TÜV drop test, TÜV vibration test, TÜV mechanical safety test.