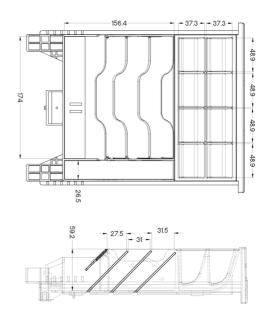

ECIFICATION**

| Information              |                            |
|--------------------------|----------------------------|
| Dimension                | 250W x 320D x 100H mm      |
| Color                    | Black, White, RAL#         |
| Media slot               | 0                          |
| Material                 | Steel, ABS Plastic         |
| Mechanism                | Rollers                    |
| Insert                   | 4 bill horizontal / 8 coin |
| Solenoid voltage         | 12V / 24V                  |
| DC interface             | RJII                       |
| Keylock set              | 2 keys, single combination |
| Net weight, Gross weight | 3.2 Kg; 3.5 Kg             |
| Package dimension        | 320W x 385D x 150H mm      |

#### **TECHNICAL DRAWING**





#### **PIN SCHEME**



PROPRIETARY AND CONFIDENTIAL

THE INFORMATION CONTAINED IN THIS DRAWING IS THE SOLE PROPERTYOF SN SYSTEMS. ANY REPRODUCTION IN PART OR AS A WHOLE WITHOUT THE WRITTEN PERMISSION OF SN SYSTEMS IS PROHIBITED