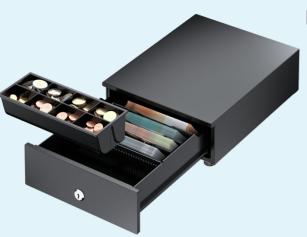

#### **KEY FEATURES**

- High quality materials, including robust steel, durable abs plastic, and a resilient powder-coated finish suitable for various environments.
- The push spring and high-load-bearing rollers undergo rigorous testing, surpassing 1 million open/closing cycles.
- 4 banknotes (horizontal position) / 8 coins, removable coin case
- Certification CE 2001/91/CE, CE 2014/35/UE, , certification RoSH, TÜV drop test, TÜV vibration test, TÜV mechanical safety test.

#### **TECHNICAL DATA SPECIFICATION**

| Information              |                            |
|--------------------------|----------------------------|
| Dimension                | 250W x 320D x 100H mm      |
| Color                    | Black, White, RAL#         |
| Media slot               | 0                          |
| Material                 | Steel, ABS Plastic         |
| Mechanism                | Rollers                    |
| Insert                   | 4 bill horizontal / 8 coin |
| Solenoid voltage         | 12V / 24V                  |
| DC interface             | RJII                       |
| Keylock set              | 2 keys, single combination |
| Net weight, Gross weight | 3.2 Kg; 3.5 Kg             |
| Package dimension        | 320W x 385D x 150H mm      |