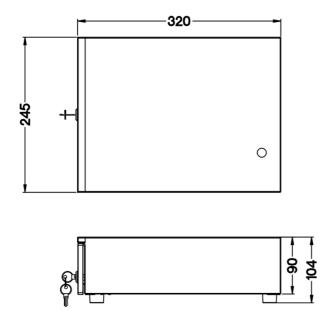

#### **TECHNICAL DATA SPECIFICATION**

| Information              |                            |
|--------------------------|----------------------------|
| Dimension                | 250W x 320D x 100H mm      |
| Color                    | Black, White, RAL#         |
| Media slot               | 0                          |
| Material                 | Steel, ABS Plastic         |
| Mechanism                | Rollers                    |
| Insert                   | 4 bill horizontal / 8 coin |
| Solenoid voltage         | 12V / 24V                  |
| DC interface             | RJII                       |
| Keylock set              | 2 keys, single combination |
| Net weight, Gross weight | 3.2 Kg; 3.5 Kg             |
| Package dimension        | 320W x 385D x 150H mm      |

#### **TECHNICAL DRAWING**