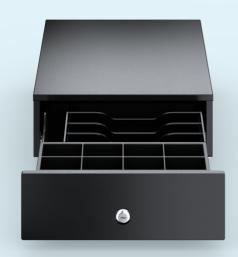

#### **KEY FEATURES**

- High quality materials, including robust steel, durable abs plastic, and a resilient powder-coated finish suitable for various environments.
- The push spring and high-load-bearing rollers undergo rigorous testing, surpassing 1 million open/closing cycles.
- Removable insert, 4 bill / 8 coins, removable coin case
- Options:
  - o Micro switch sensor
  - o Cable output from the bottom
  - o Different keylock combinations
  - o Logo print

## **TECHNICAL DATA SPECIFICATION**

| Dimension         | 245W x 320D x 100H mm                                                    |
|-------------------|--------------------------------------------------------------------------|
| Color             | Black, White, RAL#                                                       |
| Media slot        | 0                                                                        |
| Material          | Steel, ABS plastic                                                       |
| Slide system      | Rollers                                                                  |
| Insert            | 4 bill horizontal / 8 coin, removable coin section                       |
| Solenoid voltage  | 12V / 24V                                                                |
| DC interface      | RJ11, 1.000 mm cable length, output from the top                         |
| Keylock set       | 3 position(Open, Electronically open, Close), 2 keys, single combination |
| Net, Gross weight | 3.2 KG, 3.5 KG                                                           |
| Package size      | 320W x 385D x 150H mm                                                    |
|                   |                                                                          |