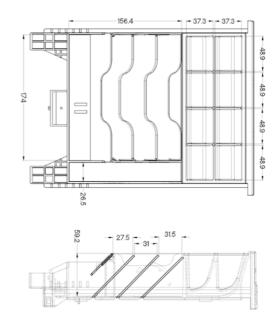

system      | Rollers                                                                  |
| Insert            | 4 bill horizontal / 8 coin, removable coin section                       |
| Solenoid voltage  | 12V / 24V                                                                |
| DC interface      | RJ11, 1.000 mm cable length, output from the top                         |
| Keylock set       | 3 position(Open, Electronically open, Close), 2 keys, single combination |
| Net, Gross weight | 3.2 KG, 3.5 KG                                                           |
| Package size      | 320W x 385D x 150H mm                                                    |
|                   |                                                                          |



## **TECHNICAL DRAWING**





#### **PIN SCHEME**



PROPRIETARY AND CONFIDENTIAL

THE INFORMATION CONTAINED IN THIS DRAWING IS THE SOLE PROPERTYOF SN SYSTEMS. ANY REPRODUCTION IN PART OR AS A WHOLE WITHOUT THE WRITTEN PERMISSION OF SN SYSTEMS IS PROHIBITED