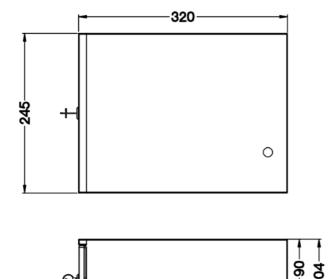

## **TECHNICAL DATA SPECIFICATION**

| Dimension         | 245W x 320D x 100H mm                                                    |
|-------------------|--------------------------------------------------------------------------|
| Color             | Black, White, RAL#                                                       |
| Media slot        | 0                                                                        |
| Material          | Steel, ABS plastic                                                       |
| Slide system      | Rollers                                                                  |
| Insert            | 4 bill horizontal / 8 coin, removable coin section                       |
| Solenoid voltage  | 12V / 24V                                                                |
| DC interface      | RJ11, 1.000 mm cable length, output from the top                         |
| Keylock set       | 3 position(Open, Electronically open, Close), 2 keys, single combination |
| Net, Gross weight | 3.2 KG, 3.5 KG                                                           |
| Package size      | 320W x 385D x 150H mm                                                    |
|                   |                                                                          |

## **TECHNICAL DRAWING**