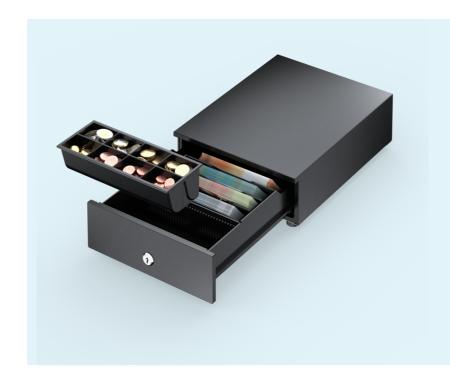

# **HIGH QUALITY CASH DRAWERS FOR POS**

SN Systems is a company with over 25 years of experience in the manufacturing of cash drawers, multifunctional ergonomic solutions, self-ordering and payment kiosks, and all-in-one POS solutions to meet the needs of the Italian and international markets. Our constant pursuit of technological perfection and quality excellence has positioned us as a reliable partner, offering a wide range of solutions and products with an unparalleled level of quality.

#### **KEY FEATURES**

- High quality materials, including robust steel, durable abs plastic, and a resilient powder-coated finish suitable for various environments.
- The push spring and high-load-bearing rollers undergo rigorous testing, surpassing 1 million open/closing cycles.
- Removable insert, 4 bill / 8 coins, removable coin case
- Options:
  - o Micro switch sensor
  - o Cable output from the bottom
  - o Different keylock combinations
  - o Logo print